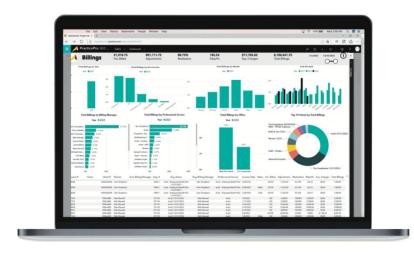

### The 10 Core Features of PracticePro 365

### All-Inclusive | Real-time dashboards | Cloud-based

Access anywhere at any time on your computer, laptop, tablet, and smartphone

- Gain instant insight into business performance via pre-packaged dashboards in key categories. Through user-friendly visual representations, you can easily monitor the health of your business by tracking billings, receivables, time entry, work-in-progress, and more.
- Run reports based on reliable, real-time data. PracticePro 365 offers robust business-intelligence (BI) reporting capabilities. From staff utilization to win rates, you can empower users at every level with the data-driven insight they need to make better decisions.
- Dive into the details with interactive query capabilities.
   PracticePro 365 is flexible so you can manipulate your own data. A subscription comes with several pre-packaged queries to get you started, but you can readily create any type of queries that you want and drill down into the transactional data to gain additional insight.
- Customize reports and dashboards to meet your needs. The Microsoft PowerBI capabilities embedded into PracticePro 365 are easy to use, enabling you to customize reports and dashboards on your own. For instance, you could create a staff dashboard that allows each associate to only see their own time entry, billable hours, etc., while keeping everyone else's information private.