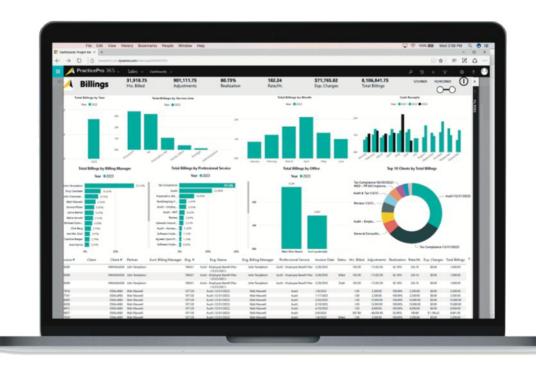

### The 10 Core Features of PracticePro 365

### All-Inclusive | Real-time dashboards | Cloud-based

Access anywhere at any time on your computer, laptop, tablet, and smartphone

- Gain instant insight into business performance via pre-packaged dashboards in key categories. Through user-friendly visual representations, you can easily monitor the health of your business by tracking billings, receivables, time entry, work-in-progress, and more.
- Run reports based on reliable, real-time data. PracticePro 365 offers robust business-intelligence (BI) reporting capabilities. From staff utilization to win rates, you can empower users at every level with the data-driven insight they need to make better decisions.
- Dive into the details with interactive query capabilities.
   PracticePro 365 is flexible so you can manipulate your own data. A subscription comes with several pre-packaged queries to get you started, but you can readily create any type of queries that you want and drill down into the transactional data to gain additional insight.
- Customize reports and dashboards to meet your needs. The Microsoft PowerBI capabilities embedded into PracticePro 365 are easy to use, enabling you to customize reports and dashboards on your own. For instance, you could create a staff dashboard that allows each associate to only see their own time entry, billable hours, etc., while keeping everyone else's information private.