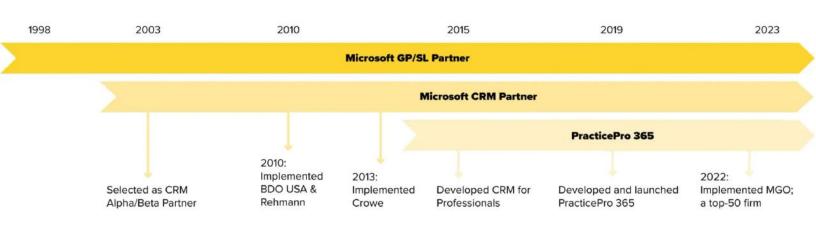

rations, improves efficiency, reduces cost and increases revenue.

- **Faster Growth.** With native CRM capabilities baked in to the platform, PracticePro 365 enables you to collaborate on new business opportunities across service lines and manage client accounts—all within the same system.
- Smarter Work Platform. PracticePro 365 captures prospect and client data; time and expense entries; project management; quick and powerful billing and workflows in a single system. As a unified, automated solution, PracticePro 365 provides a single source of truth and one system through which to act.
- **Unlimited Data Customization.** PracticePro 365 provides a wide variety of business reporting and customizable dashboards so you can readily make data-driven decisions.

### PracticePro 365 Timeline



### The 10 Core Features of PracticePro 365

### All-Inclusive | Real-time dashboards | Cloud-based





















Access anywhere at any time on your computer, laptop, tablet, and smartphone





# M&A and Private Equity Success with PracticePro 365

# For Firms Seeking to be Acquired, or to Grow by Acquiring (M&A), and for Private Equity Investors, a Unified Cloud-Based Platform can be the Key to Success

PracticePro 365's unified cloud-based system can play an essential role in the success of mergers and PE partnerships. A disparate legacy system environment is simply not conducive to effectively putting capital infusion to work in growing firms and creating the ROI PE investors are seeking.



- **Boost Bottom-Line Results with Cost Savings**. When PracticePro 365 replaces many